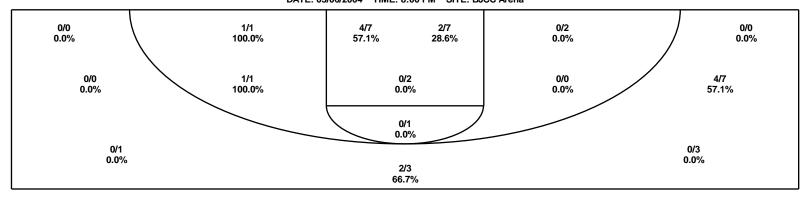

AHSAA State Baskeball Championships - TEAM SHOT CHART for the John Carroll Cavaliers
Parker Thundering Herd vs. John Carroll Cavaliers
DATE: 03/06/2004 TIME: 8:00 PM SITE: BJCC Arena

| Shot Summary     | ot Summary M/A |       | PTS | Scoring Distribution | Scoring Locations |  |  |  |  |  |  |
|------------------|----------------|-------|-----|----------------------|-------------------|--|--|--|--|--|--|
| 3Pt FG           | 6/14           | 42.9% | 18  |                      |                   |  |  |  |  |  |  |
| 2Pt FG           | 16/33          | 48.5% | 32  | 2mt                  | Mid               |  |  |  |  |  |  |
| Layups - L       | 4/5            | 80.0% | 8   | 3pt /                |                   |  |  |  |  |  |  |
| Layups - R       | 4/6            | 66.7% | 8   | 24.0%                | / 36.4%/          |  |  |  |  |  |  |
| Dunks            | 0/1            | 0.0%  | 0   | √ FG                 | Det 1             |  |  |  |  |  |  |
| Putbacks         | 0/0            | 0.0%  | 0   | FT   42.7%           | Lft Rgt 36.4%     |  |  |  |  |  |  |
| Overall Shooting | 22/47          | 46.8% | 50  |                      | 27.3%             |  |  |  |  |  |  |
| Free Throws      | 25/33          | 75.8% | 25  |                      |                   |  |  |  |  |  |  |
| Total Points     |                |       | 75  |                      |                   |  |  |  |  |  |  |