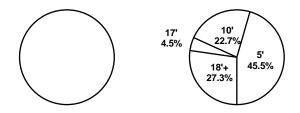

----|----|-----|------|-----|-----|------|----|-----|------|-----|-----|-------|-----|----|----|-----|----|----|------|
| 1st Period | 5  | 9   | 55.6 | 2   | 3   | 66.7 | 4  | 6   | 66.7 | 16  | 2   | 6     | 8   | 4  | 4  | 5   | 0  | 1  | 1.33 |
| 2nd Period | 9  | 14  | 64.3 | 3   | 6   | 50.0 | 4  | 4   | 100  | 25  | 2   | 6     | 8   | 4  | 3  | 4   | 0  | 2  | 1.56 |
| 3rd Period | 4  | 13  | 30.8 | 0   | 2   | 0.00 | 4  | 6   | 66.7 | 12  | 3   | 6     | 9   | 5  | 1  | 3   | 1  | 2  | 0.75 |
| 4th Period | 4  | 11  | 36.4 | 1   | 3   | 33.3 | 13 | 17  | 76.5 | 22  | 2   | 4     | 6   | 2  | 1  | 3   | 0  | 5  | 1.16 |
| Game       | 22 | 47  | 46.8 | 6   | 14  | 42.9 | 25 | 33  | 75.8 | 75  | 9   | 22    | 31  | 15 | 9  | 15  | 1  | 10 | 1.19 |

Scoring Breakdown

Scoring Range